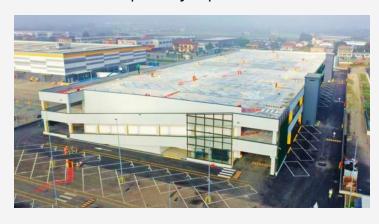

### **SITE ACTIVITIES** for Investors:

- 25MWp PV Plant in Badia Polesine
- 4'000 sqm offices in Milan
- 1'500 sqm research centre in Berlin
- 35'000 sqm due diligence Real Estate assets
- 2'000 sqm offices in Milan
- no.8 x1MWp ground mounted PV Plant
- no.3 x<1MWp rooftop PV Plant