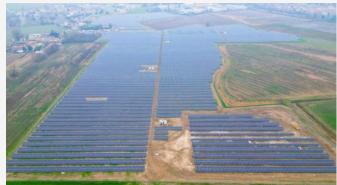

### **SITE ACTIVITIES** for Investors:

- 25MWp PV Plant in Badia Polesine
- 4'000 sqm offices in Milan
- 1'500 sqm research centre in Berlin
- 35'000 sqm due diligence Real Estate assets
- 2'000 sqm offices in Milan
- no.8 x1MWp ground mounted PV Plant
- no.3 x<1MWp rooftop PV Plant

### PRELIMINARY ASSESSMENT & DUE DILIGENCE

>5GWp for Investors & Developers

- 50MWp in Romania

CONSTRUCTION DESIGN

- 40MWp in Romania
- 15MWp in United Kingdom
- no.21 1MWp ground mounted
- no.30 <1MWp rooftop
- 27MWp in Aprilia
- 25MWp in Badia Polesine
- 10MWp in Livorno Ferraris
- 10MWp in Cava Tarona
- 7,5MWp in Rivarolo
- 6,5MWp in Cava Arlandini
- 6MWp in Cerrione
- 5MWp in Comiso